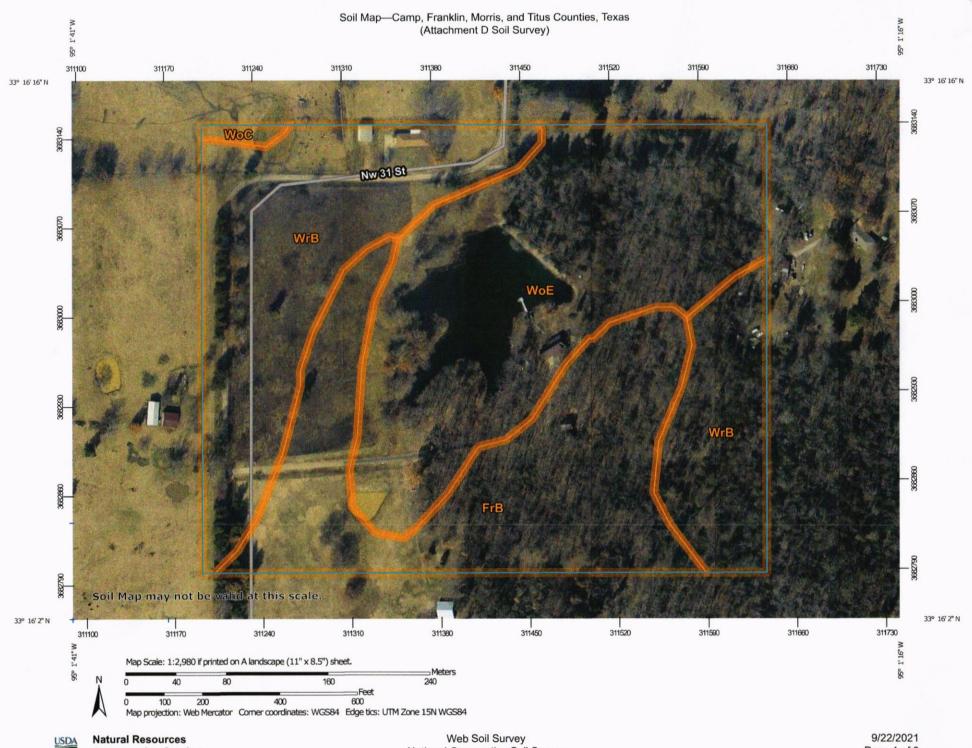

Mt Pleasant, Texas 75455

Acreage: 26.54 acres

- B) Topographic Map See Attached
- C) 100 year Floodplain Map See Attached
- D) Soil SurveySee Attached

Based on Table V Criteria for Standard Subsurface Absorption Systems, the area is unsuitable for standard subsurface absorption systems due to presence of Class IV soils along the sidewall or within two feet below the bottom of the excavation (except for pumped effluent and ET)

# **Map Unit Legend**

| Map Unit Symbol             | Map Unit Name                                    | Acres in AOI | Percent of AOI |
|-----------------------------|--------------------------------------------------|--------------|----------------|
| FrB                         | Freestone fine sandy loam, 1 to 3 percent slopes | 10.9         | 28.2%          |
| WoC                         | Woodtell fine sandy loam, 2 to 5 percent slopes  | 0.2          | 0.6%           |
| WoE                         | Woodtell fine sandy loam, 5 to 20 percent slopes | 14.2         | 36.7%          |
| WrB                         | Woodtell-Raino complex, 1 to 3 percent slopes    | 13.3         | 34.5%          |
| Totals for Area of Interest |                                                  | 38.7         | 100.0%         |