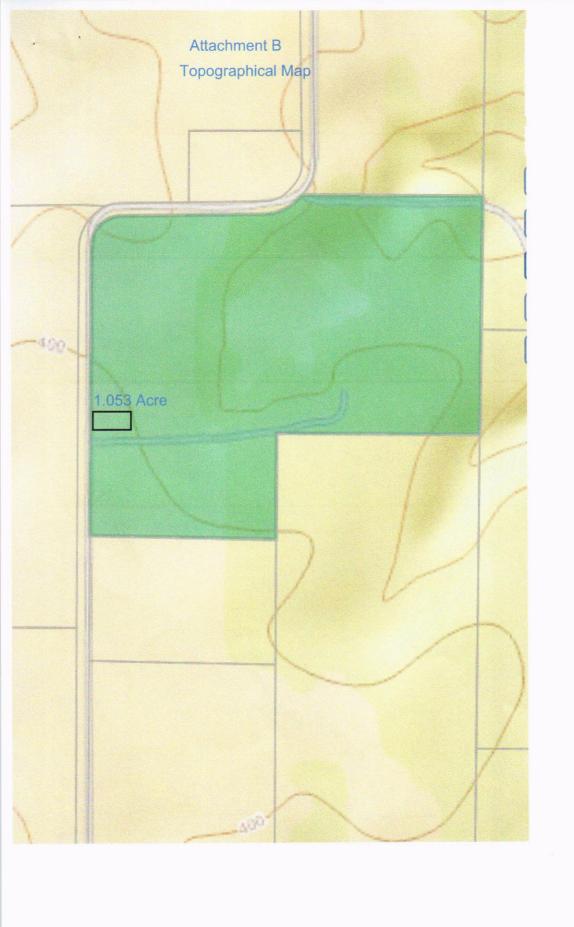

Mt Pleasant, Texas 75455

Acreage: 26.54 acres

- B) Topographic Map See Attached
- C) 100 year Floodplain Map See Attached
- D) Soil SurveySee Attached

Based on Table V Criteria for Standard Subsurface Absorption Systems, the area is unsuitable for standard subsurface absorption systems due to presence of Class IV soils along the sidewall or within two feet below the bottom of the excavation (except for pumped effluent and ET)

The purposed plated subdivision is a 26.54 acre tract in Titus County. The property I accede by County Road 1455.

Attachment A Site Plan Property of Ralph & Margaret Hall George E Sanford, PE 1002 CR 1455 F9457 Mt Pleasant, Tx 75455 25.368 Acres Pond 1.172 Acres -0.119 Acres in Road 1.053 Acres Net