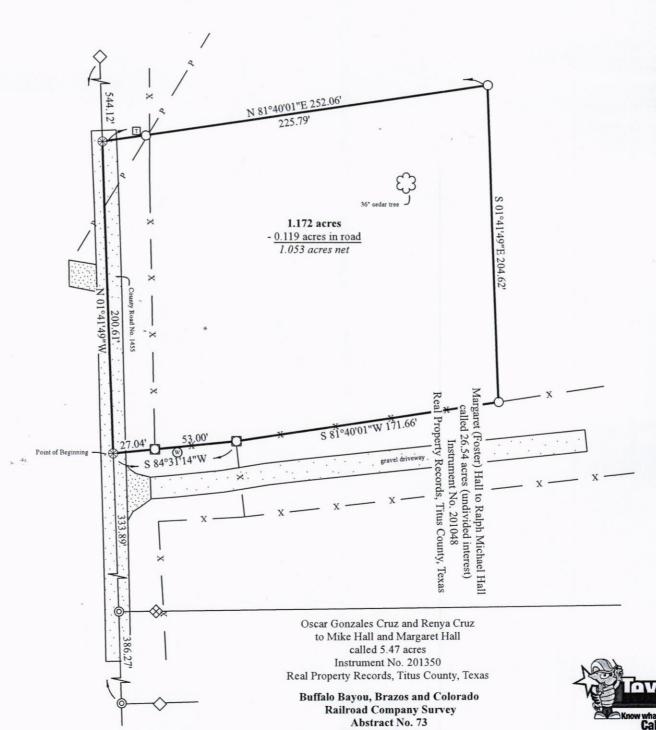

### DESCRIPTION OF PROPERTY

Being a tract of land located in the Buffalo Bayou, Brazos and Colorado Railroad Company Survey, Abstract No. 73, Titus County, Texas, and being part of a called 26.54 acre tract conveyed (as undivided interest) to Ralph Michael Hall in a Deed known as Instrument No. 201048 of the Real Property Records of Titus County, Texas, and being more particularly described as follows:

Beginning at a bridge nail set in the west line of said 26.54 acre tract and the east line of a called 75.83 acre tract conveyed to Scotty E. Phillips and Cheryl L. Phillips in a Deed known as Instrument No. 20126316 of the Real Property Records of Titus County, Texas, the same lying near the centerline of County Road No. 1455, from which a spindle found at the southwest corner of said 26.54 acre tract and the northwest corner of a called 5.47 acre tract conveyed to Mike Hall and Margaret Hall in a Deed known as Instrument No. 201350 of the Real Property Records of Titus County, Texas bears South 01°41'49" East 333.89 feet, and a spindle found at the southwest corner of said 5.47 acre tract bears South 01°41'49" East 720.16 feet;

Thence North 01°41'49" West along the west line of said 26.54 acre tract and the east line of said 75.83 acre tract, generally along the centerline of CR 1455, for a distance of 200.61 feet to a bridge nail set, from which a 1/2" iron rod with a cap marked "DCA" found at the northwest corner of said 26.54 acre tract and the northeast corner of said 75.83 acre tract bears North 01°41'49" West 544.12 feet;

Thence across said 26.54 acre tract the following courses: North 81°40'01" East, and at a distance of 26.27 feet passing a 1/2" iron rod with a cap marked "Denney" set in the eastern right-of-way line of CR 1455, then continuing on for a total distance of 252.06 feet to a 1/2" iron rod with a cap marked "Denney" set; South 01°41'49" East 204.62 feet to a 1/2" iron rod with a cap marked "Denney" set in an east/west fence; South 81°40'01" West, generally along a fence, for a distance of 171.66 feet to the intersection of a wooden and a wire fence; South 84°31'14" West, generally along a fence, and at a distance of 53.00 feet passing a 4" steel fence corner, then continuing on for a total distance of 80.04 feet to the place of beginning, and containing a total of 1.172 acres of land, with approximately 0.119 acres lying in said road, leaving a net acreage of 1.053 acres.