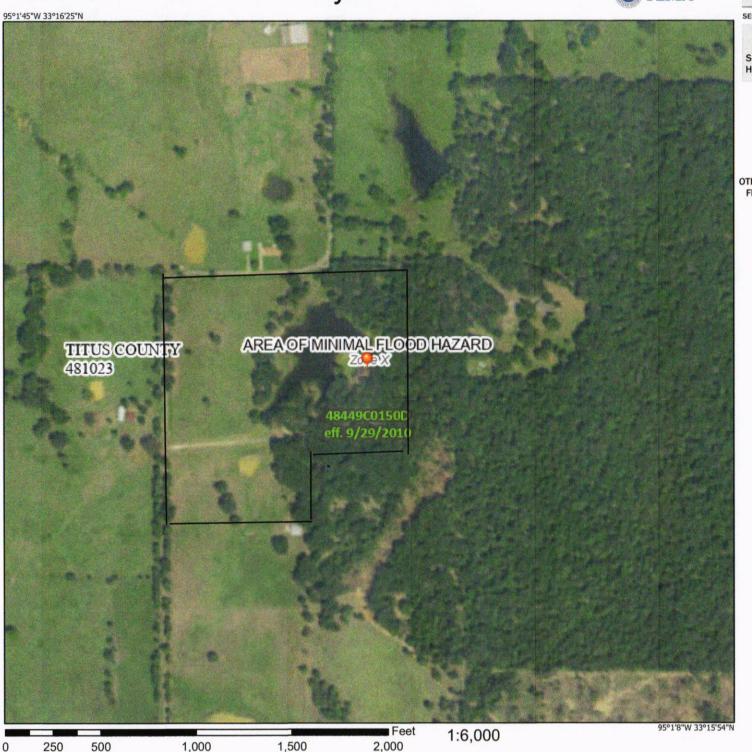

Mt Pleasant, Texas 75455

Acreage: 26.54 acres

- B) Topographic Map See Attached
- C) 100 year Floodplain Map See Attached
- D) Soil SurveySee Attached

Based on Table V Criteria for Standard Subsurface Absorption Systems, the area is unsuitable for standard subsurface absorption systems due to presence of Class IV soils along the sidewall or within two feet below the bottom of the excavation (except for pumped effluent and ET)

The purposed plated subdivision is a 26.54 acre tract in Titus County. The property I accede by County Road 1455.

Attachment A Site Plan Property of Ralph & Margaret Hall George E Sanford, PE 1002 CR 1455 F9457 Mt Pleasant, Tx 75455 25.368 Acres Pond 1.172 Acres -0.119 Acres in Road 1.053 Acres Net