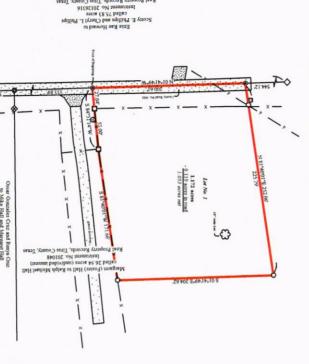

Beginning at a bridge nail set in the west line of said 26.54 acre tract and the east line of a called 75.83 acre tract conveyed to Scotty E. Phillips and Cheryl L. Phillips in a Deed known as Instrument No. 20126316 of the Real Property Records of Titus County, Texas, the same lying near the centerline of County Road No. 1455, from which a spindle found at the southwest corner of said 26.54 acre tract and the northwest corner of a called 5.47 acre tract conveyed to Mike Hall and Margaret Hall in a Deed known as Instrument No. 201350 of the Real Property Records of Titus County, Texas bears South 01°41'49" East 333.89 feet, and a spindle found at the southwest corner of said 5.47 acre tract bears South 01°41'49" East 720.16 feet;

Thence North 01°41'49" West along the west line of said 26.54 acre tract and the east line of said 75.83 acre tract, generally along the centerline of CR 1455, for a distance of 200.61 feet to a bridge nail set, from which a 1/2" iron rod with a cap marked "DCA" found at the northwest corner of said 26.54 acre tract and the northeast corner of said 75.83 acre tract bears North 01°41'49" West 544.12 feet;

Thence across said 26.54 acre tract the following courses: North 81°40'01" East, and at a distance of 26.27 feet passing a 1/2" iron rod with a cap marked "Denney" set in the eastern right-of-way line of CR 1455, then continuing on for a total distance of 252.06 feet to a 1/2" iron rod with a cap marked "Denney" set; South 01°41'49" East 204.62 feet to a 1/2" iron rod with a cap marked "Denney" set in an east/west fence; South 81°40'01" West, generally along a fence, for a distance of 171.66 feet to the intersection of a wooden and a wire fence; South 84°31'14" West, generally along a fence, and at a distance of 53.00 feet passing a 4" steel fence corner, then continuing on for a total distance of 80.04 feet to the place of beginning, and containing a total of 1.172 acres of land, with approximately 0.119 acres lying in said road, leaving a net acreage of 1.053 acres.